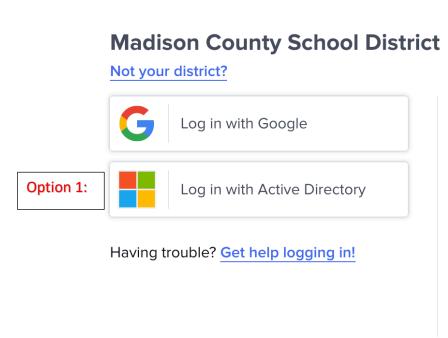

## www.clever.com/in/mcs

(You will see the screen below)

### Option 1:

Enter your credentials: Click login with Active Directory

Username: MSIS#@students.madison-schools.com

Password: MSIS password