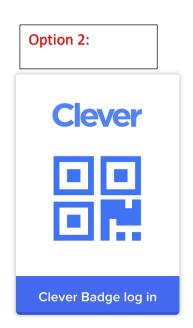

# Option 2: Use Clever Badge to log in

1. Click on "Clever Badge log in"

- 2. Allow camera access
- 3. Hold your Clever Badge up to your device camera to scan.

Clever badges are to be generated and distributed by teachers.