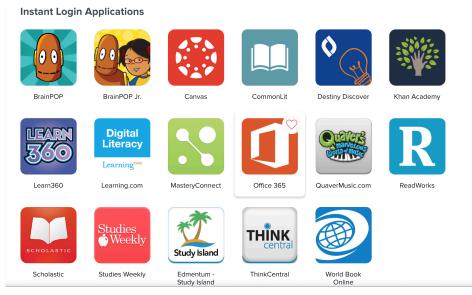

#### Scroll down to the Instant Login Applications section

The student will be redirected to the Canvas Site and instantly logged into Canvas.

If this is a first time login, you will need to check the "I agree" box to accept the Acceptable Use Policy terms.