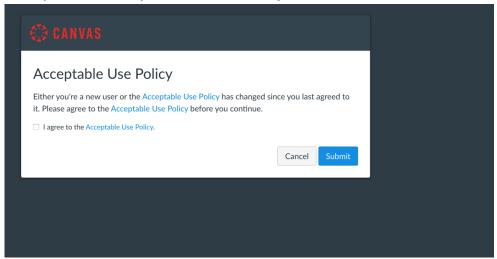

#### Scroll down to the Instant Login Applications section

The student will be redirected to the Canvas Site and instantly logged into Canvas.

If this is a first time login, you will need to check the "I agree" box to accept the Acceptable Use Policy terms.