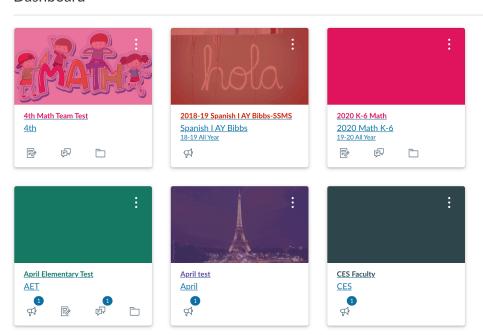

After which, students will be directed to the Canvas Dashboard.

#### Dashboard

By default, you will see courses that you are enrolled in as a student in this area.

The student will then find the course name that are given in the teachers instructions and then click on the course name to begin lessons within the course.