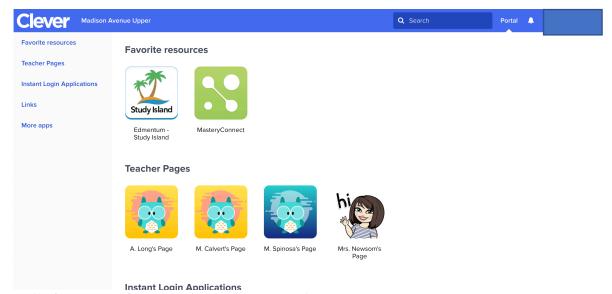

Upon login students will see a dashboard like the example below.

#### Scroll down to the Instant Login Applications section

The student will be redirected to the Canvas Site and instantly logged into Canvas.

If this is a first time login, you will need to check the "I agree" box to accept the Acceptable Use Policy terms.